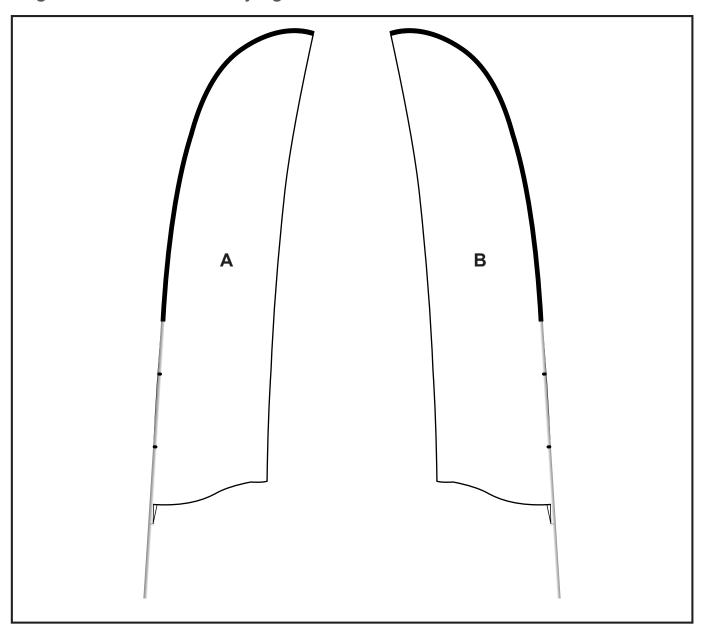

## DISPLAY-7032

Legend 2m Arcfin D/S Flying banner

## **Branding Options:**

Position: A Position: B

Size: 670mm wide x 2666mm high Size: 670mm wide x 2666mm high